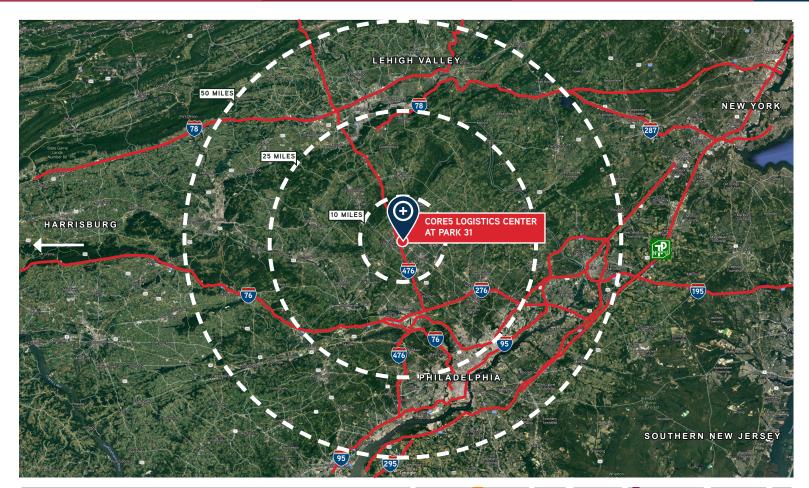

| Distances                     |            | scroolhouse to the state of the |
|-------------------------------|------------|--------------------------------------------------------------------------------------------------------------------------------------------------------------------------------------------------------------------------------------------------------------------------------------------------------------------------------------------------------------------------------------------------------------------------------------------------------------------------------------------------------------------------------------------------------------------------------------------------------------------------------------------------------------------------------------------------------------------------------------------------------------------------------------------------------------------------------------------------------------------------------------------------------------------------------------------------------------------------------------------------------------------------------------------------------------------------------------------------------------------------------------------------------------------------------------------------------------------------------------------------------------------------------------------------------------------------------------------------------------------------------------------------------------------------------------------------------------------------------------------------------------------------------------------------------------------------------------------------------------------------------------------------------------------------------------------------------------------------------------------------------------------------------------------------------------------------------------------------------------------------------------------------------------------------------------------------------------------------------------------------------------------------------------------------------------------------------------------------------------------------------|
| I-476                         | 1.4 Miles  | 10 11 10 10 10 10 10 10 10 10 10 10 10 1                                                                                                                                                                                                                                                                                                                                                                                                                                                                                                                                                                                                                                                                                                                                                                                                                                                                                                                                                                                                                                                                                                                                                                                                                                                                                                                                                                                                                                                                                                                                                                                                                                                                                                                                                                                                                                                                                                                                                                                                                                                                                       |
| I-78                          | 30 Miles   |                                                                                                                                                                                                                                                                                                                                                                                                                                                                                                                                                                                                                                                                                                                                                                                                                                                                                                                                                                                                                                                                                                                                                                                                                                                                                                                                                                                                                                                                                                                                                                                                                                                                                                                                                                                                                                                                                                                                                                                                                                                                                                                                |
| I-276                         | 13 Miles   | CORES LOGISTICS CENTER<br>AT PARK 31                                                                                                                                                                                                                                                                                                                                                                                                                                                                                                                                                                                                                                                                                                                                                                                                                                                                                                                                                                                                                                                                                                                                                                                                                                                                                                                                                                                                                                                                                                                                                                                                                                                                                                                                                                                                                                                                                                                                                                                                                                                                                           |
| I-95/295                      | 35.8 Miles | The Contraction of the Contracti |
| Port of Philadelphia          | 48.2 Miles |                                                                                                                                                                                                                                                                                                                                                                                                                                                                                                                                                                                                                                                                                                                                                                                                                                                                                                                                                                                                                                                                                                                                                                                                                                                                                                                                                                                                                                                                                                                                                                                                                                                                                                                                                                                                                                                                                                                                                                                                                                                                                                                                |
| Port of Wilmington            | 50 miles   |                                                                                                                                                                                                                                                                                                                                                                                                                                                                                                                                                                                                                                                                                                                                                                                                                                                                                                                                                                                                                                                                                                                                                                                                                                                                                                                                                                                                                                                                                                                                                                                                                                                                                                                                                                                                                                                                                                                                                                                                                                                                                                                                |
| Port of New York & New Jersey | 110 miles  | ATALIAND THE                                                                                                                                                                                                                                                                                                                                                                                                                                                                                                                                                                                                                                                                                                                                                                                                                                                                                                                                                                                                                                                                                                                                                                                                                                                                                                                                                                                                                                                                                                                                                                                                                                                                                                                                                                                                                                                                                                                                                                                                                                                                                                                   |
| CSX Intermodal (Philadelphia) | 46.2 miles | TANKA PLANA                                                                                                                                                                                                                                                                                                                                                                                                                                                                                                                                                                                                                                                                                                                                                                                                                                                                                                                                                                                                                                                                                                                                                                                                                                                                                                                                                                                                                                                                                                                                                                                                                                                                                                                                                                                                                                                                                                                                                                                                                                                                                                                    |
| NS Intermodal (Bethlehem)     | 47.6 Miles | 63                                                                                                                                                                                                                                                                                                                                                                                                                                                                                                                                                                                                                                                                                                                                                                                                                                                                                                                                                                                                                                                                                                                                                                                                                                                                                                                                                                                                                                                                                                                                                                                                                                                                                                                                                                                                                                                                                                                                                                                                                                                                                                                             |