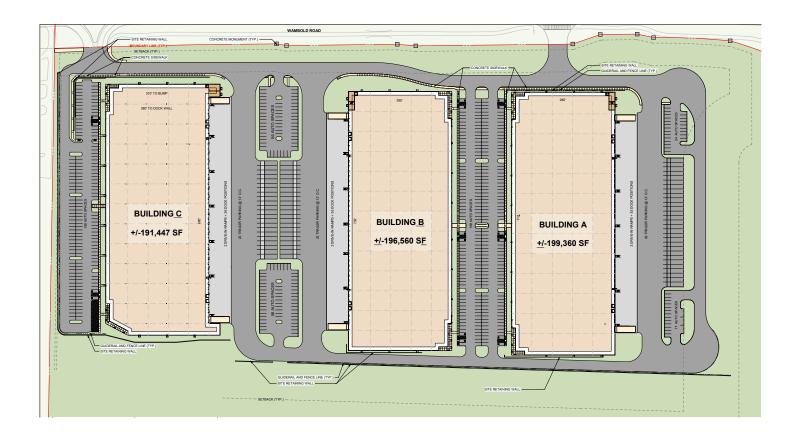

#### Building B | 515 Wambold Road, Souderton, PA 18964

On behalf of Core5 Industrial Partners, Colliers is pleased to present the Core5 Logistics Center at Park 31. This planned development of 587,360 +/- SF is under construction with Buildings A and B anticipated to deliver in Q1 2023. With almost immediate access to the Northeast Extension (I-476) via the newly improved Lansdale Interchange, this development is ideally positioned to service Eastern Pennsylvania and the Greater Northeast.