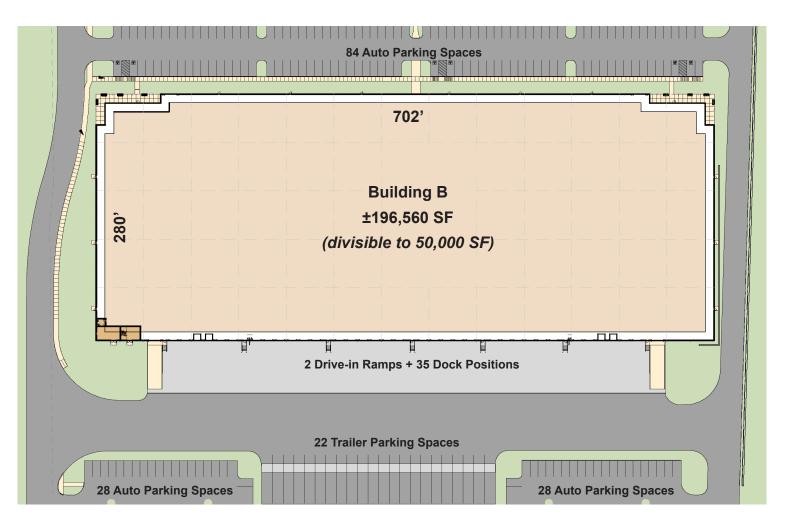

#### **BUILDING B SPECIFICATIONS**

| Square Footage    |
|-------------------|
| Dimensions        |
| Office Area       |
| Auto Parking      |
| Trailer Parking   |
| Dock-High Loading |
| Drive-In Loading  |
| Truck Court       |

± 196,560 SF (divisible)
±702' x ±280'
Build to Suit
±140 Stalls
±22 Stalls
±35 dock doors (9'x10')
±2 drive-in doors (12'x14')
±135', ±185' overall

Column Spacing Clear Height Floors Construction Power Sprinklers Lighting Availability 55' x 54' with 60' speed bay 36' clear at first column line 7", 4,000 PSI Concrete tilt-up 3,000 amp, 480V/3PH ESFR LED @ 35 Foot Candles Ready for Tenant fit-out