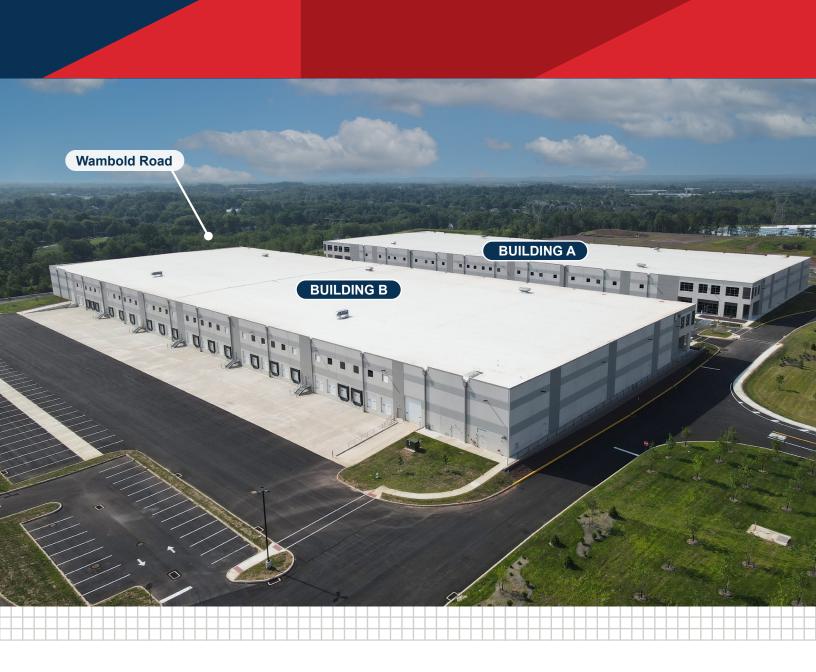

## CORE5 LOGISTICS CENTER AT PARK 31

Building B | 515 Wambold Road, Souderton, PA 18964

https://www.core5lc.com/

DEVELOPER

LEASING AGENT

#### Building B | 515 Wambold Road, Souderton, PA 18964

On behalf of Core5 Industrial Partners, Colliers is pleased to present the Core5 Logistics Center at Park 31. This planned development of 587,360 +/- SF is under construction with Buildings A and B anticipated to deliver in Q1 2023. With almost immediate access to the Northeast Extension (I-476) via the newly improved Lansdale Interchange, this development is ideally positioned to service Eastern Pennsylvania and the Greater Northeast.