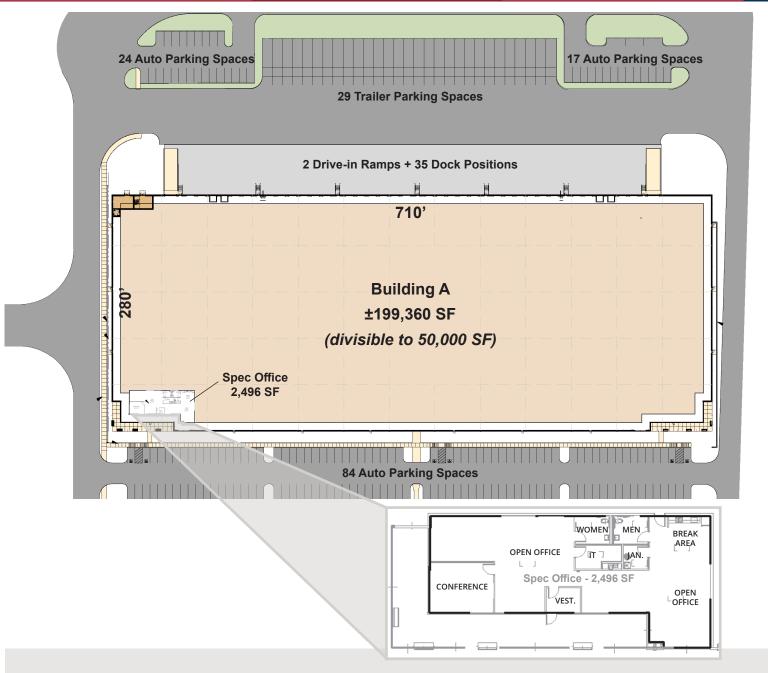

#### **BUILDING A SPECIFICATIONS**

| Square Footage    | 199,360 SF (divisible)      | Column Spacing | 55' x 54' with 60' speed bay   |
|-------------------|-----------------------------|----------------|--------------------------------|
| Dimensions        | ±712' x ±280'               | Clear Height   | 36' clear at first column line |
| Office Area       | Build to Suit               | Floors         | 7", 4,000 PSI                  |
| Auto Parking      | ±125 Stalls                 | Construction   | Concrete tilt-up               |
| Trailer Parking   | ±29 Stalls                  | Power          | 3,000 amp, 480V/3PH            |
| Dock-High Loading | ±35 dock doors (9'x10')     | Sprinklers     | ESFR                           |
| Drive-In Loading  | +2 drive-in doors (12'x14') | Lighting       | LED @ 35 Foot Candles          |

Truck Court ±135', ±185' overall Lighting LED @ 35 Foot Candles

Availability Ready for Tenant fit-out

| Distances                     |            | SCHOOLHOUSE RO | E. A. Berg C. S.                                                                                                                                                                                                                                                                                                                                                                                                                                                                                                                                                                                                                                                                                                                                                                                                                                                                                                                                                                                                                                                                                                                                                                                                                                                                                                                                                                                                                                                                                                                                                                                                                                                                                                                                                                                                                                                                                                                                                                                                                                                                           |   |
|-------------------------------|------------|----------------|--------------------------------------------------------------------------------------------------------------------------------------------------------------------------------------------------------------------------------------------------------------------------------------------------------------------------------------------------------------------------------------------------------------------------------------------------------------------------------------------------------------------------------------------------------------------------------------------------------------------------------------------------------------------------------------------------------------------------------------------------------------------------------------------------------------------------------------------------------------------------------------------------------------------------------------------------------------------------------------------------------------------------------------------------------------------------------------------------------------------------------------------------------------------------------------------------------------------------------------------------------------------------------------------------------------------------------------------------------------------------------------------------------------------------------------------------------------------------------------------------------------------------------------------------------------------------------------------------------------------------------------------------------------------------------------------------------------------------------------------------------------------------------------------------------------------------------------------------------------------------------------------------------------------------------------------------------------------------------------------------------------------------------------------------------------------------------------------------------------------------------|---|
| I-476                         | 1.4 Miles  | ***            | The state of the s |   |
| I-78                          | 30 Miles   |                |                                                                                                                                                                                                                                                                                                                                                                                                                                                                                                                                                                                                                                                                                                                                                                                                                                                                                                                                                                                                                                                                                                                                                                                                                                                                                                                                                                                                                                                                                                                                                                                                                                                                                                                                                                                                                                                                                                                                                                                                                                                                                                                                |   |
| I-276                         | 13 Miles   |                | AT PARK 31                                                                                                                                                                                                                                                                                                                                                                                                                                                                                                                                                                                                                                                                                                                                                                                                                                                                                                                                                                                                                                                                                                                                                                                                                                                                                                                                                                                                                                                                                                                                                                                                                                                                                                                                                                                                                                                                                                                                                                                                                                                                                                                     |   |
| I-95/295                      | 35.8 Miles |                | COMPANARO COMPANARO                                                                                                                                                                                                                                                                                                                                                                                                                                                                                                                                                                                                                                                                                                                                                                                                                                                                                                                                                                                                                                                                                                                                                                                                                                                                                                                                                                                                                                                                                                                                                                                                                                                                                                                                                                                                                                                                                                                                                                                                                                                                                                            |   |
| Port of Philadelphia          | 48.2 Miles |                |                                                                                                                                                                                                                                                                                                                                                                                                                                                                                                                                                                                                                                                                                                                                                                                                                                                                                                                                                                                                                                                                                                                                                                                                                                                                                                                                                                                                                                                                                                                                                                                                                                                                                                                                                                                                                                                                                                                                                                                                                                                                                                                                |   |
| Port of Wilmington            | 50 miles   | 476            |                                                                                                                                                                                                                                                                                                                                                                                                                                                                                                                                                                                                                                                                                                                                                                                                                                                                                                                                                                                                                                                                                                                                                                                                                                                                                                                                                                                                                                                                                                                                                                                                                                                                                                                                                                                                                                                                                                                                                                                                                                                                                                                                |   |
| Port of New York & New Jersey | 110 miles  |                | The Ten                                                                                                                                                                                                                                                                                                                                                                                                                                                                                                                                                                                                                                                                                                                                                                                                                                                                                                                                                                                                                                                                                                                                                                                                                                                                                                                                                                                                                                                                                                                                                                                                                                                                                                                                                                                                                                                                                                                                                                                                                                                                                                                        |   |
| CSX Intermodal (Philadelphia) | 46.2 miles |                | Nation to the state of the stat |   |
| NS Intermodal (Bethlehem)     | 47.6 Miles |                |                                                                                                                                                                                                                                                                                                                                                                                                                                                                                                                                                                                                                                                                                                                                                                                                                                                                                                                                                                                                                                                                                                                                                                                                                                                                                                                                                                                                                                                                                                                                                                                                                                                                                                                                                                                                                                                                                                                                                                                                                                                                                                                                | ♦ |