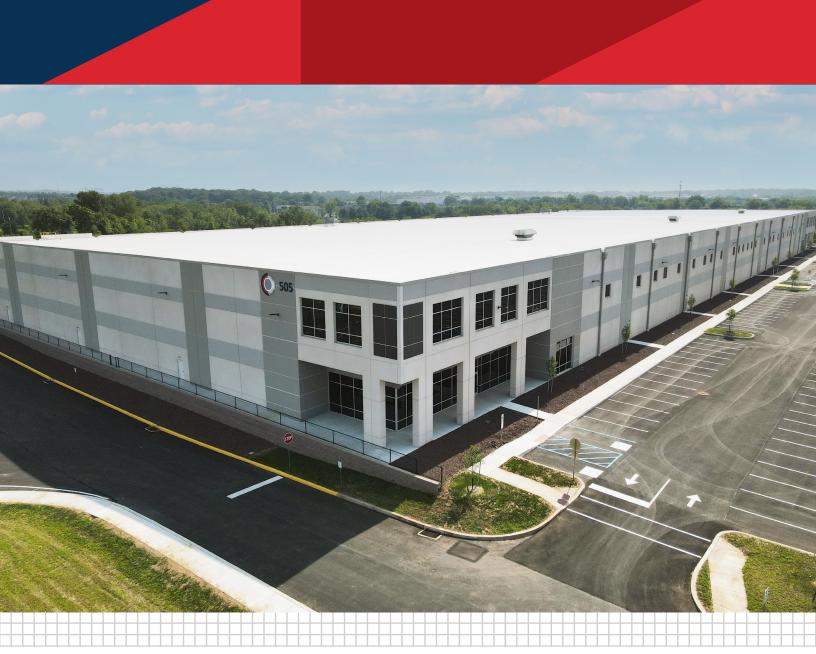

# PARK 31

Building A | 505 Wambold Road, Souderton, PA 18964

https://www.core5lc.com/

LEASING AGENT DEVELOPER

#### Building A | 505 Wambold Road, Souderton, PA 18964

On behalf of Core5 Industrial Partners, Colliers is pleased to present the Core5 Logistics Center at Park 31. This planned development totals ±587,360 SF of industrial space. Building A (±199,360 SF) and Building B (±196,560 SF) are ready for tenant improvements. With almost immediate access to the Northeast Extension (I-476) via the newly improved Lansdale Interchange, this development is ideally positioned to service Eastern Pennsylvania and the Greater Northeast.