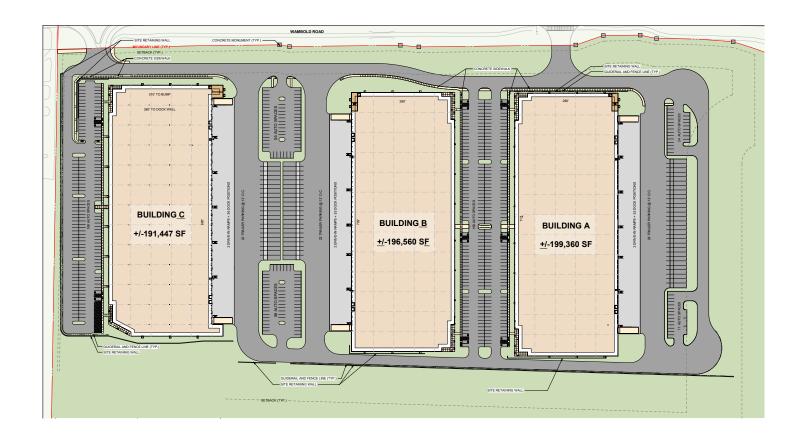

#### Building A | 505 Wambold Road, Souderton, PA 18964

On behalf of Core5 Industrial Partners, Colliers is pleased to present the Core5 Logistics Center at Park 31. This planned development totals ±587,360 SF of industrial space. Building A (±199,360 SF) and Building B (±196,560 SF) are ready for tenant improvements. With almost immediate access to the Northeast Extension (I-476) via the newly improved Lansdale Interchange, this development is ideally positioned to service Eastern Pennsylvania and the Greater Northeast.