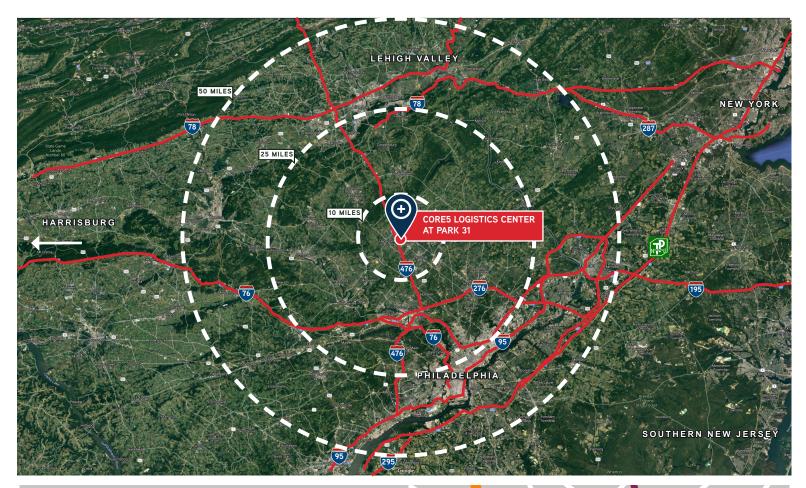

Truck Court ±135', ±185' overall Lighting LED @ 35 Foot Candles

Availability Ready for Tenant fit-out

| Distances                     |            | SCHOOLHOUSE RO | E. A. Berg C. S.                                                                                                                                                                                                                                                                                                                                                                                                                                                                                                                                                                                                                                                                                                                                                                                                                                                                                                                                                                                                                                                                                                                                                                                                                                                                                                                                                                                                                                                                                                                                                                                                                                                                                                                                                                                                                                                                                                                                                                                                                                                                           |   |
|-------------------------------|------------|----------------|--------------------------------------------------------------------------------------------------------------------------------------------------------------------------------------------------------------------------------------------------------------------------------------------------------------------------------------------------------------------------------------------------------------------------------------------------------------------------------------------------------------------------------------------------------------------------------------------------------------------------------------------------------------------------------------------------------------------------------------------------------------------------------------------------------------------------------------------------------------------------------------------------------------------------------------------------------------------------------------------------------------------------------------------------------------------------------------------------------------------------------------------------------------------------------------------------------------------------------------------------------------------------------------------------------------------------------------------------------------------------------------------------------------------------------------------------------------------------------------------------------------------------------------------------------------------------------------------------------------------------------------------------------------------------------------------------------------------------------------------------------------------------------------------------------------------------------------------------------------------------------------------------------------------------------------------------------------------------------------------------------------------------------------------------------------------------------------------------------------------------------|---|
| I-476                         | 1.4 Miles  | ***            | The state of the s |   |
| I-78                          | 30 Miles   |                |                                                                                                                                                                                                                                                                                                                                                                                                                                                                                                                                                                                                                                                                                                                                                                                                                                                                                                                                                                                                                                                                                                                                                                                                                                                                                                                                                                                                                                                                                                                                                                                                                                                                                                                                                                                                                                                                                                                                                                                                                                                                                                                                |   |
| I-276                         | 13 Miles   |                | AT PARK 31                                                                                                                                                                                                                                                                                                                                                                                                                                                                                                                                                                                                                                                                                                                                                                                                                                                                                                                                                                                                                                                                                                                                                                                                                                                                                                                                                                                                                                                                                                                                                                                                                                                                                                                                                                                                                                                                                                                                                                                                                                                                                                                     |   |
| I-95/295                      | 35.8 Miles |                | COMPANARO COMPANARO                                                                                                                                                                                                                                                                                                                                                                                                                                                                                                                                                                                                                                                                                                                                                                                                                                                                                                                                                                                                                                                                                                                                                                                                                                                                                                                                                                                                                                                                                                                                                                                                                                                                                                                                                                                                                                                                                                                                                                                                                                                                                                            |   |
| Port of Philadelphia          | 48.2 Miles |                |                                                                                                                                                                                                                                                                                                                                                                                                                                                                                                                                                                                                                                                                                                                                                                                                                                                                                                                                                                                                                                                                                                                                                                                                                                                                                                                                                                                                                                                                                                                                                                                                                                                                                                                                                                                                                                                                                                                                                                                                                                                                                                                                |   |
| Port of Wilmington            | 50 miles   | 476            |                                                                                                                                                                                                                                                                                                                                                                                                                                                                                                                                                                                                                                                                                                                                                                                                                                                                                                                                                                                                                                                                                                                                                                                                                                                                                                                                                                                                                                                                                                                                                                                                                                                                                                                                                                                                                                                                                                                                                                                                                                                                                                                                |   |
| Port of New York & New Jersey | 110 miles  |                | The Ten                                                                                                                                                                                                                                                                                                                                                                                                                                                                                                                                                                                                                                                                                                                                                                                                                                                                                                                                                                                                                                                                                                                                                                                                                                                                                                                                                                                                                                                                                                                                                                                                                                                                                                                                                                                                                                                                                                                                                                                                                                                                                                                        |   |
| CSX Intermodal (Philadelphia) | 46.2 miles |                | Nation to the state of the stat |   |
| NS Intermodal (Bethlehem)     | 47.6 Miles |                |                                                                                                                                                                                                                                                                                                                                                                                                                                                                                                                                                                                                                                                                                                                                                                                                                                                                                                                                                                                                                                                                                                                                                                                                                                                                                                                                                                                                                                                                                                                                                                                                                                                                                                                                                                                                                                                                                                                                                                                                                                                                                                                                | ♦ |