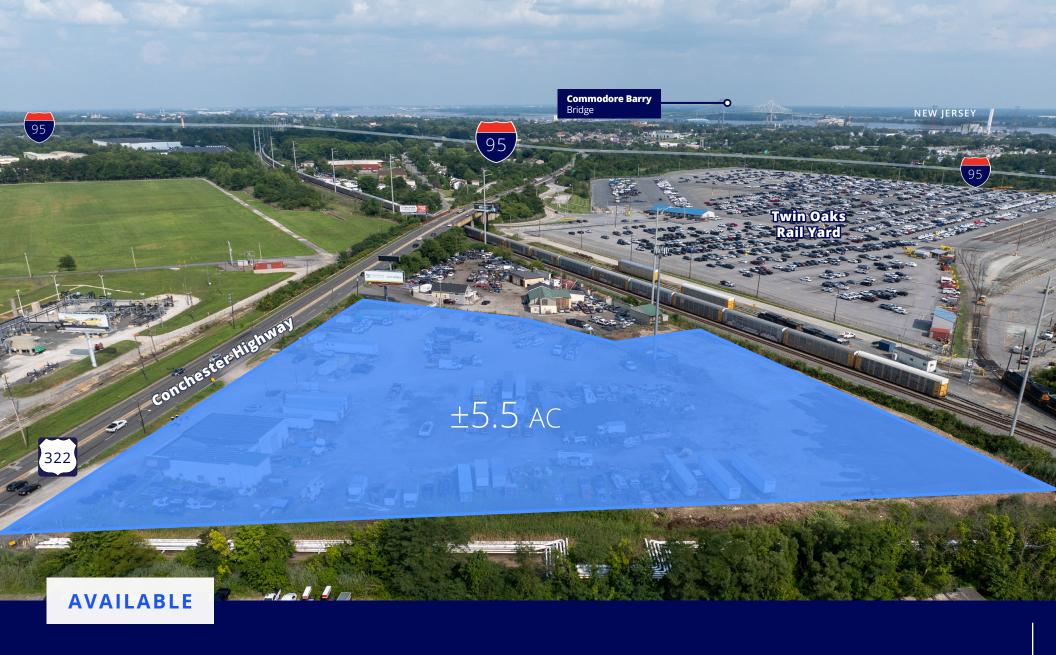

146 Conchester Highway, Aston, PA **Unique Land Opportunity** Adjacent to I-95

# Property **Overview**

Prime Location for Industrial Outside Storage with High Exposure on Route 322 and Adjacent to I-95

- ±5.5 acre site. Will divide
- On-site, ±5,200 SF, 2 bay, automotive/truck repair facility with 3 (14') drive-in doors
- Securely enclosed with a fully fenced perimeter
- Stoned and level lot
- Favorable Industrial District zoning allows for a variety of uses
- Renovations by new landlord include- new lighting, fencing, site grading