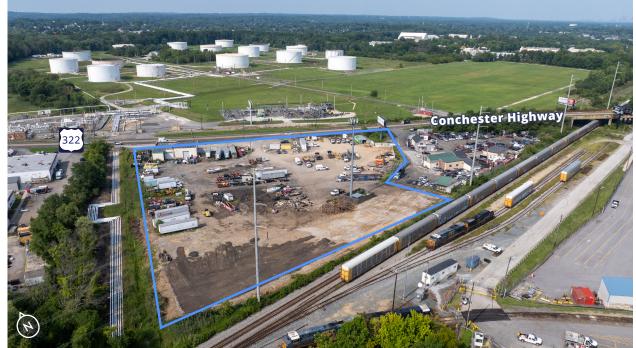

# Property **Overview**

Prime Location for Industrial Outside Storage with High Exposure on Route 322 and Adjacent to I-95

- ±5.5 acre site. Will divide
- On-site, ±5,200 SF, 2 bay, automotive/truck repair facility with 3 (14') drive-in doors
- Securely enclosed with a fully fenced perimeter
- Stoned and level lot
- Favorable Industrial District zoning allows for a variety of uses
- Renovations by new landlord include- new lighting, fencing, site grading