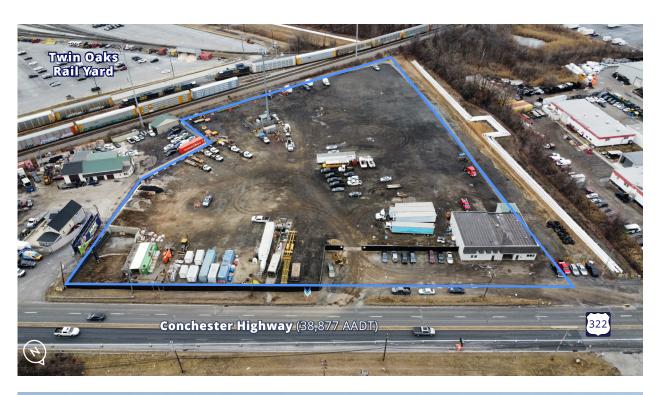

# Property **Overview**

Prime Location for Industrial Outside Storage with High Exposure on Route 322 and Adjacent to I-95

- ±5.5 acre site. Will divide
- On-site, ±5,200 SF, 2 bay, automotive/truck repair facility with 3 (14') drive-in doors
- Securely enclosed with a fully fenced perimeter
- Stoned and level lot
- Favorable Industrial District zoning allows for a variety of uses
- Renovations by new landlord include- new lighting, fencing, site grading