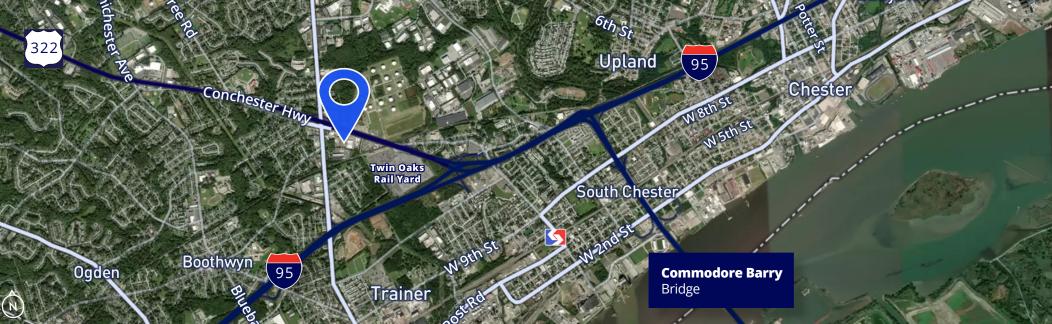

## Site Access & Location

1-95

1 minute | <.5 mile

**I-476** 

5 minutes | 4.3 miles

**PHL International Airport** 

10 minutes | 9.1 miles

**Port of Wilmington** 

20 minutes | 9.9 miles

The Port of Philadelphia

35 minutes | 19.8 miles

**Commodore Barry Bridge** 

8 minutes | 2.8 miles

**Delaware Memorial Bridge** 

22 minutes | 11.9 miles

## 146 Conchester Highway, Aston, PA