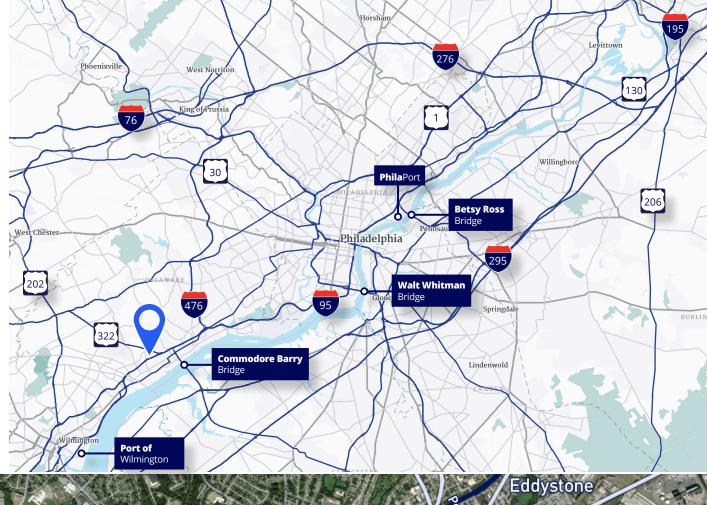

## Site Access & Location

1-95

1 minute | <.5 mile

**I-476** 

5 minutes | 4.3 miles

**PHL International Airport** 

10 minutes | 9.1 miles

**Port of Wilmington** 

20 minutes | 9.9 miles

The Port of Philadelphia

35 minutes | 19.8 miles

**Commodore Barry Bridge** 

8 minutes | 2.8 miles

**Delaware Memorial Bridge** 

22 minutes | 11.9 miles