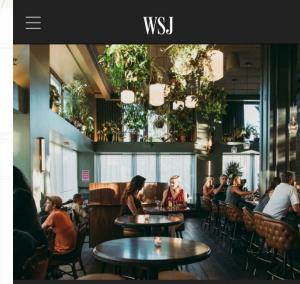

u 🗢 76

Water Bear Bar, an eclectic cocktail destination that opened in 2019, has a 'mountain tiki' vibe. WATER BEAR BAR

LIFESTYLE | TRAVEL

10:05

#### Why Boise Might Secretly Be the Coolest City in the Pacific Northwest

Thanks to creative locals and an influx of new arrivals, Idaho's capital has quietly transformed into one of the Pacific Northwest's most compelling destinations.