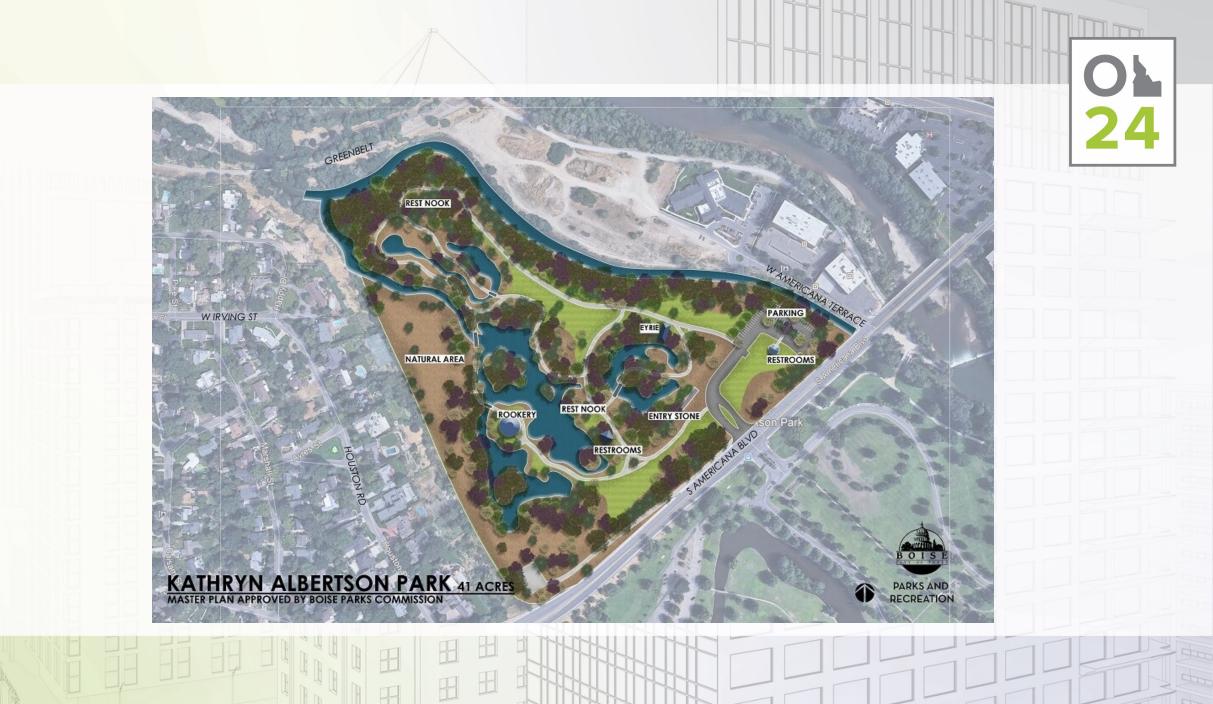

# Livability Criteria

- Low crime (safe streets)
- High attention to/support of education
- Green space (accessible, plentiful, distributed)
- Public art (visual and performance)
- Walkable neighborhoods and office space (footpaths, mixed use, traffic controls)
- Smart city (advanced technology, broadband)