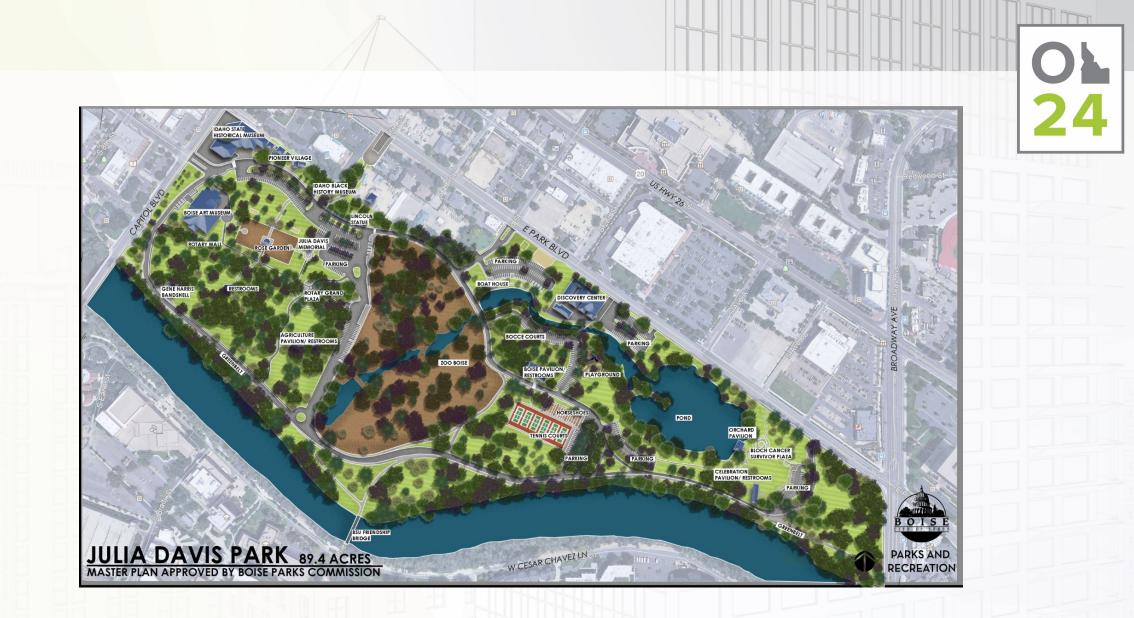

# Livability Criteria

- Low crime (safe streets)
- High attention to/support of education
- Green space (accessible, plentiful, distributed)
- Public art (visual and performance)
- Walkable neighborhoods and office space (footpaths, mixed use, traffic controls)
- Smart city (advanced technology, broadband)