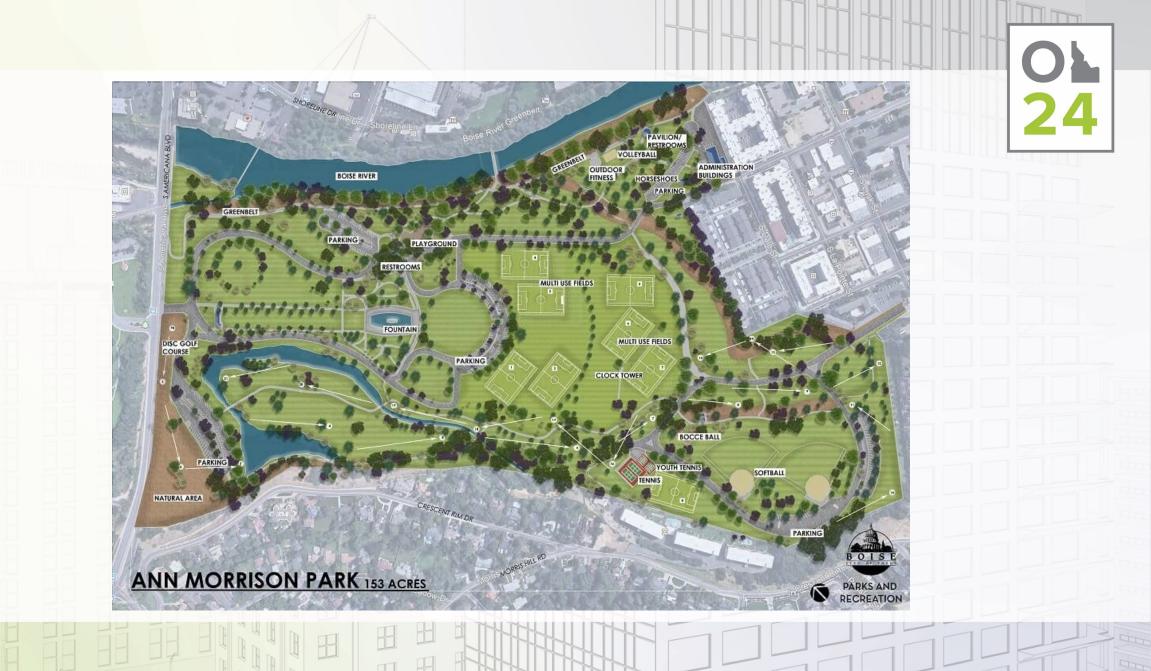

# Livability Criteria

- Low crime (safe streets)
- High attention to/support of education
- Green space (accessible, plentiful, distributed)
- Public art (visual and performance)
- Walkable neighborhoods and office space (footpaths, mixed use, traffic controls)
- Smart city (advanced technology, broadband)