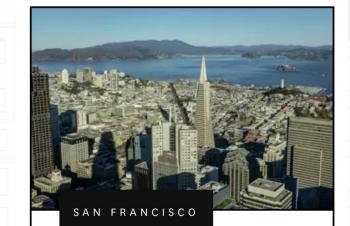

Downtown S.F. has 18.4 million square feet of empty office space. We mapped every vacancy

Some of San Francisco's emptiest buildings can be tied to cutbacks by tech giants Salesforce and Meta, which have sought to cut costs with mass layoffs and office consolidations.