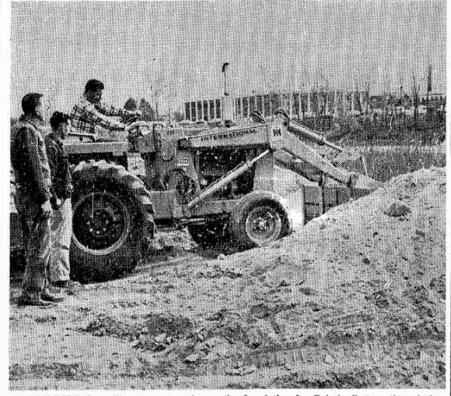

### Project for Beauty Gets Under Way

BROWN DIRT that will serve next spring as the foundation for Boise's first section of the Green Belt is leveled under the supervision of Boise City park men. Clay Wilson, crew foreman, operates the tractor. Looking on are Park Supervisor Gordon Bowen, left, and Skip Gates, the Julia Davis foreman. The work on this section of the Green Belt extends about a quarter-mile east of the Capitol Boulevard Bridge.