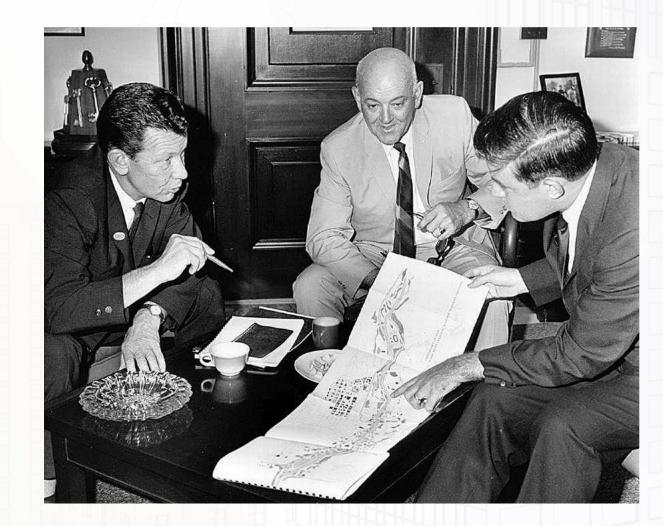

### Project for Beauty Gets Under Way

BROWN DIRT that will serve next spring as the foundation for Boise's first section of the Green Belt is leveled under the supervision of Boise City park men. Clay Wilson, crew foreman, operates the tractor. Looking on are Park Supervisor Gordon Bowen, left, and Skip Gates, the Julia Davis foreman. The work on this section of the Green Belt extends about a quarter-mile east of the Capitol Boulevard Bridge.