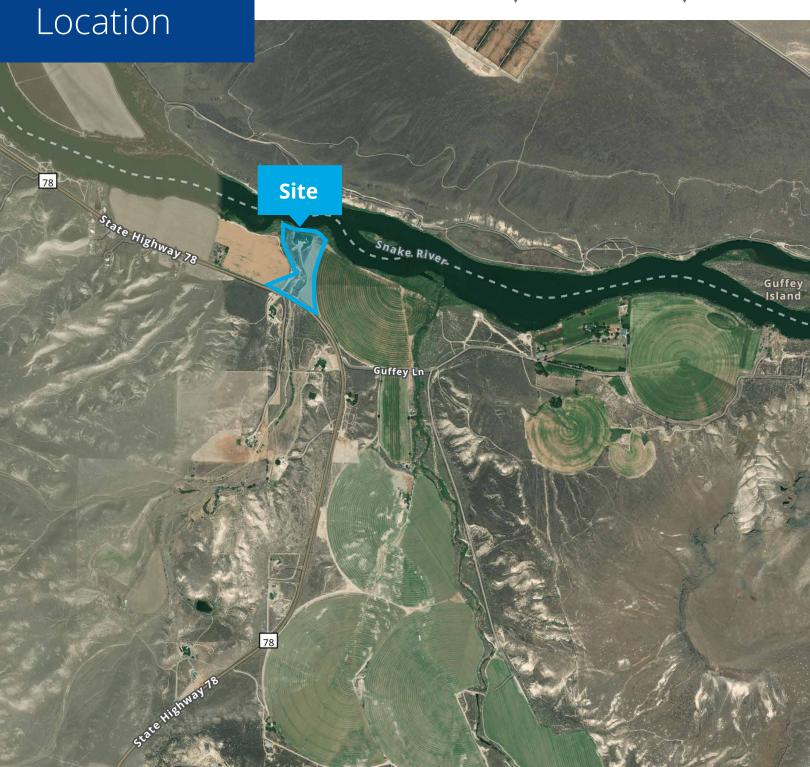

Y 78 Melba, ID

Asking Price:

\$2,750,000

### For Sale



Location



**Prime Hunting** and Fishing



**Short Commute** to Cities

## For Sale

## **Property Information**

**Property Type** Estate with Acreage

**Land Size** +/- 6 Acres

**Residence Size** 3K+ SF

Parcel Number RP01S02W276910

**Sale Price** \$2,750,000

## Key Highlights

- The Estate at Snake River Ranch is a 3,500 square foot home on 6 acres on the Snake River and will be offered at an asking price of \$2,750,000
- This stately home enjoys amazing views of the Guffey Reach of the Snake River and has all the amenities a Buyer would expect of an estate home
- World renowned fishing of smallmouth bass, carp, crappie, and catfish is available from the back yard of the estate



















# Recreation Sites









### **Contact Us:**

### **Jimmy Roumanis**

Land Associate | Partner 208 472 2840 jimmy.roumanis@colliers.com

#### **Connor Cadwell**

Land Associate 208 472 2867 connor.cadwell@colliers.com

### John Starr

Land Associate | Partner 208 472 2836 john.starr@colliers.com 755 West Front Street, Suite 300 Boise, Idaho 83702 208 345 9000 colliers.com/idaho