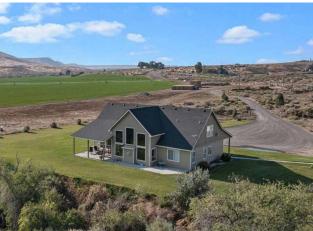

## Key Highlights

- The Estate at Snake River Ranch is a 3,500 square foot home on 6 acres on the Snake River and will be offered at an asking price of \$2,750,000
- This stately home enjoys amazing views of the Guffey Reach of the Snake River and has all the amenities a Buyer would expect of an estate home
- World renowned fishing of smallmouth bass, carp, crappie, and catfish is available from the back yard of the estate