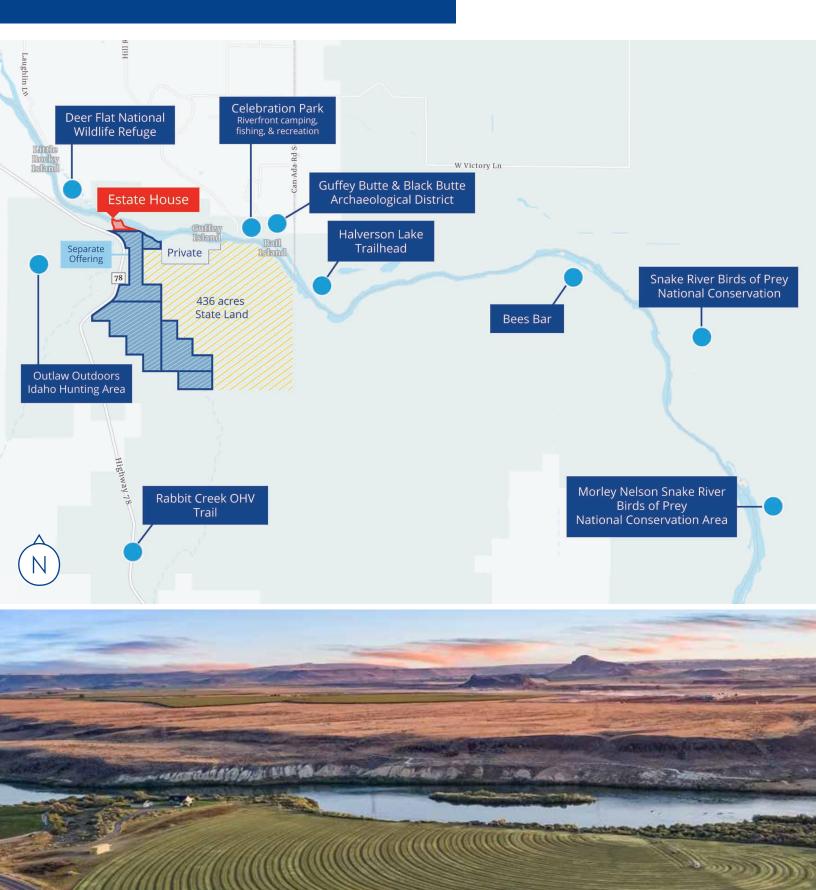

ate HWY 78 Melba, ID

Asking Price:

\$2,750,000

### For Sale



Location



**Prime Hunting** and Fishing



**Short Commute** to Cities

## For Sale

## **Property Information**

**Property Type** Estate with Acreage

**Land Size** +/- 6 Acres

**Residence Size** 3K+ SF

Parcel Number RP01S02W276910

**Sale Price** \$2,750,000

## Key Highlights

- The Estate at Snake River Ranch is a 3,500 square foot home on 6 acres on the Snake River and will be offered at an asking price of \$2,750,000
- This stately home enjoys amazing views of the Guffey Reach of the Snake River and has all the amenities a Buyer would expect of an estate home
- World renowned fishing of smallmouth bass, carp, crappie, and catfish is available from the back yard of the estate



















# Recreation Sites









### **Contact Us:**

### **Jimmy Roumanis**

Land Associate | Partner 208 472 2840 jimmy.roumanis@colliers.com

#### **Connor Cadwell**

Land Associate 208 472 2867 connor.cadwell@colliers.com

### John Starr

Land Associate | Partner 208 472 2836 john.starr@colliers.com 755 West Front Street, Suite 300 Boise, Idaho 83702 208 345 9000 colliers.com/idaho