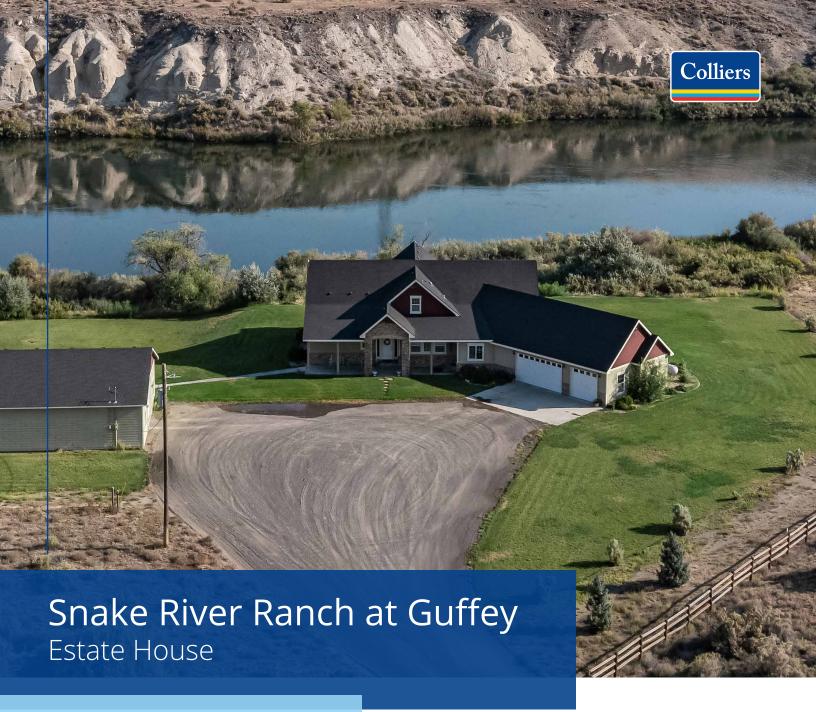

## Key Highlights

- The Estate at Snake River Ranch is a 3,500 square foot home on 6 acres on the Snake River and will be offered at an asking price of \$2,750,000
- This stately home enjoys amazing views of the Guffey Reach of the Snake River and has all the amenities a Buyer would expect of an estate home
- World renowned fishing of smallmouth bass, carp, crappie, and catfish is available from the back yard of the estate