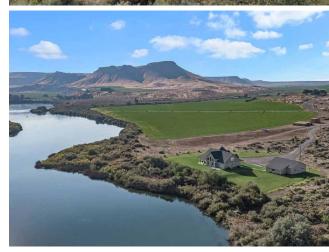

## Key Highlights

- The Estate at Snake River Ranch is a 3,500 square foot home on 6 acres on the Snake River and will be offered at an asking price of \$2,750,000
- This stately home enjoys amazing views of the Guffey Reach of the Snake River and has all the amenities a Buyer would expect of an estate home
- World renowned fishing of smallmouth bass, carp, crappie, and catfish is available from the back yard of the estate