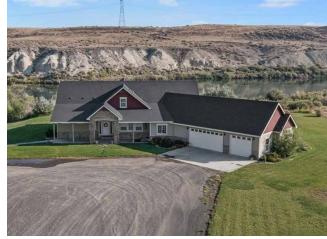

## Key Highlights

- The Estate at Snake River Ranch is a 3,500 square foot home on 6 acres on the Snake River and will be offered at an asking price of \$2,750,000
- This stately home enjoys amazing views of the Guffey Reach of the Snake River and has all the amenities a Buyer would expect of an estate home
- World renowned fishing of smallmouth bass, carp, crappie, and catfish is available from the back yard of the estate